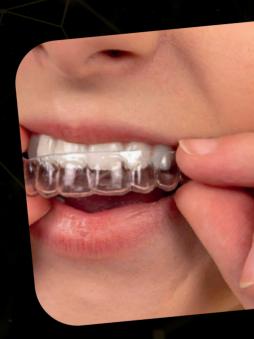

#### **Aesthetics**

The clear aligners fit each patient perfectly and are invisible to the naked eye.

#### Transparency

Thanks to our digital impression system, we achieve optimal transparency, making our aligners **practically unnoticeable**.

An **aesthetic and discreet treatment** for improved comfort for your patient.