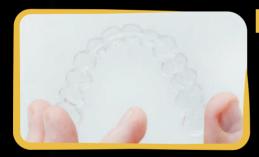

#### **Aesthetics**

The clear aligners fit each patient perfectly and are invisible to the naked eye.

#### Transparency

Thanks to our digital impression system, we achieve optimal transparency, making our aligners **practically unnoticeable**.

An **aesthetic and discreet treatment** for improved comfort for your patient.