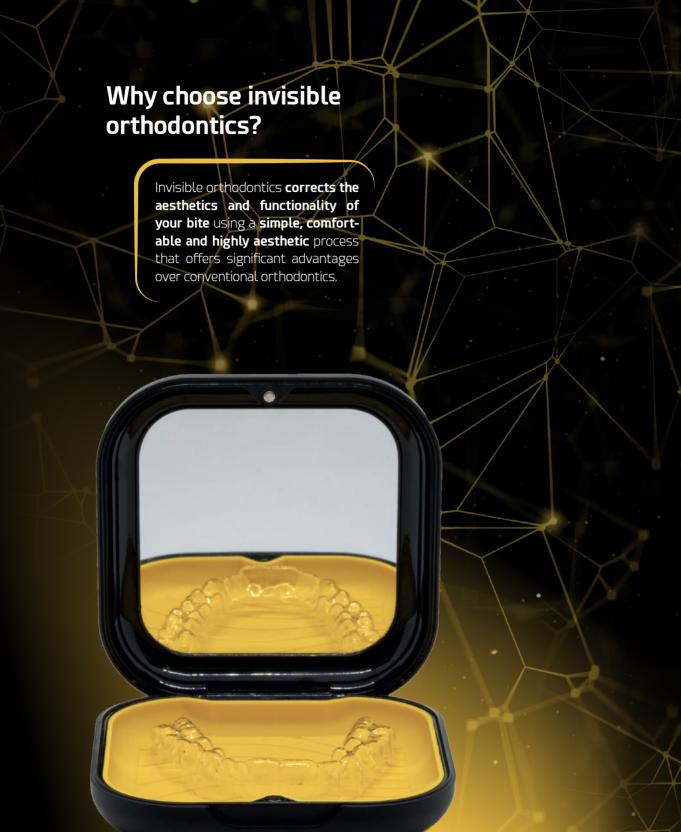

## Let's bring invisible orthodontics to your practice

The *Real*Aligner orthodontics system allows you to offer your patients a **personalised treatment plan**, with **ongoing support** and **assistance** from the **best orthodontics specialists** in the country.

Thanks to its **premium plastic** and the option of **flat or scalloped edges**, **Real**Aligner invisible orthodontics can be adapted to any clinical situation and to **each patient's individual needs**, **thereby** guaranteeing **predictable** and **successful treatment** 

#### **Aesthetics**

The clear aligners fit each patient perfectly and are invisible to the naked eye.